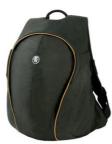

# The Belly XL outside 37x 52.5x 26. Fits 15" , 15"w and 17" laptops RRP 150,-- Euro

deep black/ grey black

Anthracite / Seeded Mustard

Espresso / Warm Grey

Pewter Brown / Pumpkin Orange