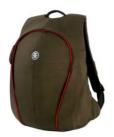

# The Belly XL outside 37x 52.5x 26. Fits 15" , 15"w and 17" laptops RRP 150,-- Euro

deep black/ grey black

Anthracite / Seeded Mustard

Espresso / Warm Grey

Pewter Brown / Pumpkin Orange