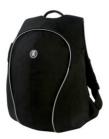

# The Belly XL outside 37x 52.5x 26. Fits 15" , 15"w and 17" laptops RRP 150,-- Euro

deep black/ grey black

Anthracite / Seeded Mustard

Espresso / Warm Grey

Pewter Brown / Pumpkin Orange