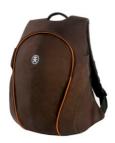

# The Belly XL outside 37x 52.5x 26. Fits 15" , 15"w and 17" laptops RRP 150,-- Euro

deep black/ grey black

Anthracite / Seeded Mustard

Espresso / Warm Grey

Pewter Brown / Pumpkin Orange