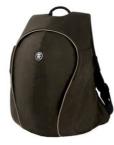

## The Belly - nobody knows how big it'll get

**Try to imagine** a perfect day. Sunshine, delicious food and your annoying boss gets a flat tire on the way to work. Put all of that into a **magnificent backpack** for you **laptop up to 17**" and you've just created perfection. **Add some special places** for a water bottle, your mp3 player, intelligent sturdy straps and you've now added **cherries on top.** 

#### **Features**

- Original 1000d Chicken Tex Supreme™ hyper performance accessory fabric with waterproof Ripstop Lining
- weasel-proof padded laptop compartment with removable laptop pouch
- large main compartment with organiser and front opening
- 2 side pockets with internal mesh organisers
- super strong shoulder straps with 2 loops for pouch attachment
- adjustable and removable sliding chest strap for fine adjustment
- Dr. Bodenschatz back hugger system