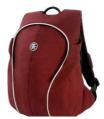

# The Belly L outside 36x48x25.5. Fits 12", 13", 14" and 15" laptops RRP 140,-- Euro

deep black/ reflective silver

Cedar/ Blood Red

Mahogany / Pumpkin Orange

Firebrick Red / Silver