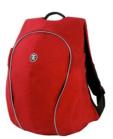

# The Belly L outside 36x48x25.5. Fits 12", 13", 14" and 15" laptops RRP 140,-- Euro

deep black/ reflective silver

Cedar/ Blood Red

Mahogany / Pumpkin Orange

Firebrick Red / Silver