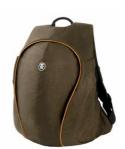

## The Belly - nobody knows how big it'll get

**Try to imagine** a perfect day. Sunshine, delicious food and your annoying boss gets a flat tire on the way to work. Put all of that into a **magnificent backpack** for you **laptop up to 17**" and you've just created perfection. **Add some special places** for a water bottle, your mp3 player, intelligent sturdy straps and you've now added **cherries on top.** 

#### **Features**

- Original 1000d Chicken Tex Supreme™ hyper performance accessory fabric with waterproof Ripstop Lining
- weasel-proof padded laptop compartment with removable laptop pouch
- large main compartment with organiser and front opening
- 2 side pockets with internal mesh organisers
- super strong shoulder straps with 2 loops for pouch attachment
- adjustable and removable sliding chest strap for fine adjustment
- Dr. Bodenschatz back hugger system