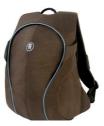

# The Belly XL outside 37x 52.5x 26. Fits 15" , 15"w and 17" laptops RRP 150,-- Euro

deep black/ grey black

Anthracite / Seeded Mustard

Espresso / Warm Grey

Pewter Brown / Pumpkin Orange