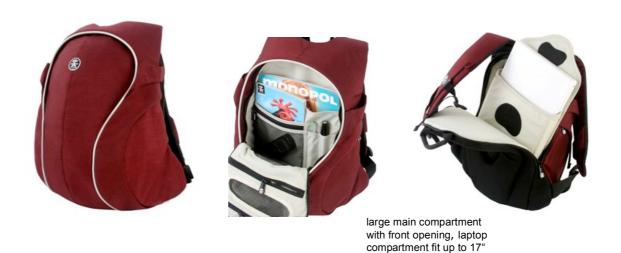

## The Belly - nobody knows how big it'll get

**Try to imagine** a perfect day. Sunshine, delicious food and your annoying boss gets a flat tire on the way to work. Put all of that into a **magnificent backpack** for you **laptop up to 17**" and you've just created perfection. **Add some special places** for a water bottle, your mp3 player, intelligent sturdy straps and you've now added **cherries on top.** 

#### **Features**

- Original 1000d Chicken Tex Supreme™ hyper performance accessory fabric with waterproof Ripstop Lining
- weasel-proof padded laptop compartment with removable laptop pouch
- large main compartment with organiser and front opening
- 2 side pockets with internal mesh organisers
- super strong shoulder straps with 2 loops for pouch attachment
- adjustable and removable sliding chest strap for fine adjustment
- Dr. Bodenschatz back hugger system