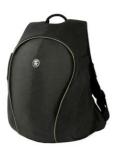

### The Belly M

Outside  $34 \times 45 \times 23$ . Fits 13'' Mac, PC and Zubehör

RRP: 130,-- Euro

deep black/silver

Lt. Army Green / Anthracite

Red Wine / Off White

Narm Oatmeal / Ice Blue