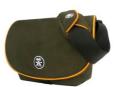

# **Muffin Top 55 - 90**

Muffin Top 55 Fits compact cameras 6 x 9.5 x 2.5 RRP: 14,-- Euro

Muffin Top 80 Fits compact cameras 6 x 10.5 x 4 RRP: 15,-- Euro

Muffin Top 90 Fits medium/large size compact cameras 6 x 10.5 x 4 RRP: 18,-- Euro

### **Features**

- Original 1000d Chicken Tex Supreme™ hyper performance accessory fabric with waterproof Ripstop Lining
- extra soft lining for camera poPrince Charles protective seal extra soft lining for camera pouch
- front pocket for memory cards
- velcro closing main flap
- back attachment for belts
- messenger style strap for across body carrying supplied