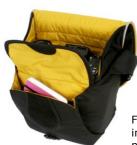

### **Details**

Front flap pocket with internal accessories pocket

Extra padding for better camera protection

### **Features**

- Original 1000d Chicken Tex Supreme<sup>™</sup> hyper performance accessory fabric with waterproof Ripstop Lining
- adjustable shoulder strap with removable shoulder pad
- Prince Charles protective seal
- extra padding for better camera protection
- padded dividers to keep camera gear organised
- front flap pocket with internal accessories pocket
- velcro and clip fastened main flap