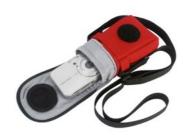

# **Muffin Top 55 - 90**

Muffin Top 55 Fits compact cameras 6 x 9.5 x 2.5 RRP: 14,-- Euro

Muffin Top 80 Fits compact cameras 6 x 10.5 x 4 RRP: 15,-- Euro

Muffin Top 90 Fits medium/large size compact cameras 6 x 10.5 x 4 RRP: 18,-- Euro

### **Features**

- Original 1000d Chicken Tex Supreme™ hyper performance accessory fabric with waterproof Ripstop Lining
- extra soft lining for camera poPrince Charles protective seal extra soft lining for camera pouch
- front pocket for memory cards
- velcro closing main flap
- back attachment for belts
- messenger style strap for across body carrying supplied