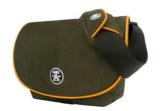

# **Muffin Top 55 - 90**

Muffin Top 55 Fits compact cameras 6 x 9.5 x 2.5 RRP: 14,-- Euro

Muffin Top 80 Fits compact cameras 6 x 10.5 x 4 RRP: 15,-- Euro

Muffin Top 90 Fits medium/large size compact cameras 6 x 10.5 x 4 RRP: 18,-- Euro

## **Details**

back attachment for belts

messenger style strap for across body carrying supplied

### **Features**

- Original 1000d Chicken Tex Supreme™ hyper performance accessory fabric with waterproof Ripstop Lining
- extra soft lining for camera poPrince Charles protective seal extra soft lining for camera pouch
- front pocket for memory cards
- velcro closing main flap
- back attachment for belts
- messenger style strap for across body carrying supplied