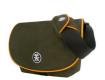

# Muffin Top 2500 - 7500

Muffin Top 2500 Fits SLR plus lens and accessories 22 x 16 x 14 RRP: 40,-- Euro

Muffin Top 3000 Fits SLR with extra lens and accessories 26.5 x 19 x 15 RRP: 50,-- Euro

Muffin Top 4000 Fits SLR plus 2 extra lenses and accessories 27.5 x 20.5 x 15 RRP: 60,-- Euro

Muffin Top 5500 Fits SLR plus 2-3 extra lenses, flash and accessories 32 x 21 x 15 RRP: 70,-- Euro

Muffin Top 7500 Fits 2 SLR plus up to 4 extra lenses and accessories 35 x 22 x 16 RRP: 80,-- Euro

### **Features**

- Original 1000d Chicken Tex Supreme<sup>™</sup> hyper performance accessory fabric with waterproof Ripstop Lining
- adjustable shoulder strap with removable shoulder pad
- Prince Charles protective seal
- extra padding for better camera protection
- padded dividers to keep camera gear organised
- front flap pocket with internal accessories pocket
- velcro and clip fastened main flap