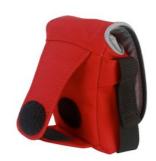

# **Muffin Top 55 - 90**

Muffin Top 55 Fits compact cameras 6 x 9.5 x 2.5 RRP: 14,-- Euro

Muffin Top 80 Fits compact cameras 6 x 10.5 x 4 RRP: 15,-- Euro

Muffin Top 90 Fits medium/large size compact cameras 6 x 10.5 x 4 RRP: 18,-- Euro

### **Features**

- Original 1000d Chicken Tex Supreme™ hyper performance accessory fabric with waterproof Ripstop Lining
- extra soft lining for camera poPrince Charles protective seal extra soft lining for camera pouch
- front pocket for memory cards
- velcro closing main flap
- back attachment for belts
- messenger style strap for across body carrying supplied