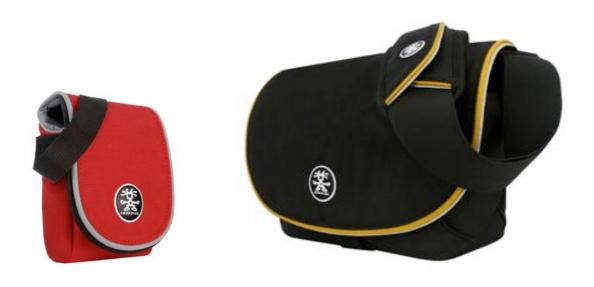

# **Muffin Top 55 - 90**

Muffin Top 55 Fits compact cameras 6 x 9.5 x 2.5 RRP: 14,-- Euro

Muffin Top 80 Fits compact cameras 6 x 10.5 x 4 RRP: 15,-- Euro

Muffin Top 90 Fits medium/large size compact cameras 6 x 10.5 x 4 RRP: 18,-- Euro

### **Features**

- Original 1000d Chicken Tex Supreme™ hyper performance accessory fabric with waterproof Ripstop Lining
- extra soft lining for camera poPrince Charles protective seal extra soft lining for camera pouch
- front pocket for memory cards
- velcro closing main flap
- back attachment for belts
- messenger style strap for across body carrying supplied