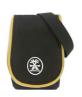

# **Muffin Top 55 - 90**

Muffin Top 55 Fits compact cameras 6 x 9.5 x 2.5 RRP: 14,-- Euro

Muffin Top 80 Fits compact cameras 6 x 10.5 x 4 RRP: 15,-- Euro

Muffin Top 90 Fits medium/large size compact cameras 6 x 10.5 x 4 RRP: 18,-- Euro

## **Details**

back attachment for belts

messenger style strap for across body carrying supplied

### **Features**

- Original 1000d Chicken Tex Supreme™ hyper performance accessory fabric with waterproof Ripstop Lining
- extra soft lining for camera poPrince Charles protective seal extra soft lining for camera pouch
- front pocket for memory cards
- velcro closing main flap
- back attachment for belts
- messenger style strap for across body carrying supplied

### 4 colours each

black /mustard

red / silver

espresso / sand

black olive/pumpkin orange