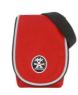

# **Muffin Top 55 - 90**

Muffin Top 55 Fits compact cameras 6 x 9.5 x 2.5 RRP: 14,-- Euro

Muffin Top 80 Fits compact cameras 6 x 10.5 x 4 RRP: 15,-- Euro

Muffin Top 90 Fits medium/large size compact cameras 6 x 10.5 x 4 RRP: 18,-- Euro

## **Details**

back attachment for belts

messenger style strap for across body carrying supplied

### **Features**

- Original 1000d Chicken Tex Supreme™ hyper performance accessory fabric with waterproof Ripstop Lining
- extra soft lining for camera poPrince Charles protective seal extra soft lining for camera pouch
- front pocket for memory cards
- velcro closing main flap
- back attachment for belts
- messenger style strap for across body carrying supplied

### 4 colours each

black /mustard

red / silver

espresso / sand

black olive/pumpkin orange