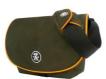

# Muffin Top 2500 - 7500

Muffin Top 2500 Fits SLR plus lens and accessories 22 x 16 x 14 RRP: 40,-- Euro

Muffin Top 3000 Fits SLR with extra lens and accessories 26.5 x 19 x 15 RRP: 50,-- Euro

Muffin Top 4000 Fits SLR plus 2 extra lenses and accessories 27.5 x 20.5 x 15 RRP: 60,-- Euro

Muffin Top 5500 Fits SLR plus 2-3 extra lenses, flash and accessories 32 x 21 x 15 RRP: 70,-- Euro

Muffin Top 7500 Fits 2 SLR plus up to 4 extra lenses and accessories 35 x 22 x 16 RRP: 80,-- Euro

### **Features**

- Original 1000d Chicken Tex Supreme<sup>™</sup> hyper performance accessory fabric with waterproof Ripstop Lining
- adjustable shoulder strap with removable shoulder pad
- Prince Charles protective seal
- extra padding for better camera protection
- padded dividers to keep camera gear organised
- front flap pocket with internal accessories pocket
- velcro and clip fastened main flap