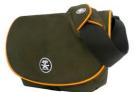

# **Muffin Top 55 - 90**

Muffin Top 55 Fits compact cameras 6 x 9.5 x 2.5 RRP: 14,-- Euro

Muffin Top 80 Fits compact cameras 6 x 10.5 x 4 RRP: 15,-- Euro

Muffin Top 90 Fits medium/large size compact cameras 6 x 10.5 x 4 RRP: 18,-- Euro

### **Features**

- Original 1000d Chicken Tex Supreme™ hyper performance accessory fabric with waterproof Ripstop Lining
- extra soft lining for camera poPrince Charles protective seal extra soft lining for camera pouch
- front pocket for memory cards
- velcro closing main flap
- back attachment for belts
- messenger style strap for across body carrying supplied