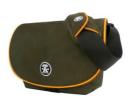

# **Muffin Top 55 - 90**

Muffin Top 55 Fits compact cameras 6 x 9.5 x 2.5 RRP: 14,-- Euro

Muffin Top 80 Fits compact cameras 6 x 10.5 x 4 RRP: 15,-- Euro

Muffin Top 90 Fits medium/large size compact cameras 6 x 10.5 x 4 RRP: 18,-- Euro

### **Features**

- Original 1000d Chicken Tex Supreme™ hyper performance accessory fabric with waterproof Ripstop Lining
- extra soft lining for camera poPrince Charles protective seal extra soft lining for camera pouch
- front pocket for memory cards
- velcro closing main flap
- back attachment for belts
- messenger style strap for across body carrying supplied