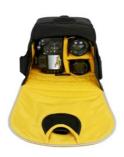

# Muffin Top 2500 - 7500

Muffin Top 2500 Fits SLR plus lens and accessories 22 x 16 x 14 RRP: 40,-- Euro

Muffin Top 3000 Fits SLR with extra lens and accessories 26.5 x 19 x 15 RRP: 50,-- Euro

Muffin Top 4000 Fits SLR plus 2 extra lenses and accessories 27.5 x 20.5 x 15 RRP: 60,-- Euro

Muffin Top 5500 Fits SLR plus 2-3 extra lenses, flash and accessories 32 x 21 x 15 RRP: 70,-- Euro

Muffin Top 7500 Fits 2 SLR plus up to 4 extra lenses and accessories 35 x 22 x 16 RRP: 80,-- Euro

### **Details**

Front flap pocket with internal accessories pocket

Extra padding for better camera protection

### **Features**

- Original 1000d Chicken Tex Supreme<sup>™</sup> hyper performance accessory fabric with waterproof Ripstop Lining
- adjustable shoulder strap with removable shoulder pad
- Prince Charles protective seal
- extra padding for better camera protection
- padded dividers to keep camera gear organised
- front flap pocket with internal accessories pocket
- velcro and clip fastened main flap