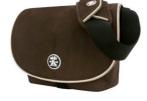

# Muffin Top 2500 - 7500

Muffin Top 2500 Fits SLR plus lens and accessories 22 x 16 x 14 RRP: 40,-- Euro

Muffin Top 3000 Fits SLR with extra lens and accessories 26.5 x 19 x 15 RRP: 50,-- Euro

Muffin Top 4000 Fits SLR plus 2 extra lenses and accessories 27.5 x 20.5 x 15 RRP: 60,-- Euro

Muffin Top 5500 Fits SLR plus 2-3 extra lenses, flash and accessories 32 x 21 x 15 RRP: 70,-- Euro

Muffin Top 7500 Fits 2 SLR plus up to 4 extra lenses and accessories 35 x 22 x 16 RRP: 80,-- Euro

### **Details**

Front flap pocket with internal accessories pocket

Extra padding for better camera protection

### **Features**

- Original 1000d Chicken Tex Supreme<sup>™</sup> hyper performance accessory fabric with waterproof Ripstop Lining
- adjustable shoulder strap with removable shoulder pad
- Prince Charles protective seal
- extra padding for better camera protection
- padded dividers to keep camera gear organised
- front flap pocket with internal accessories pocket
- velcro and clip fastened main flap

### 4 colours each

black /mustard

red / silver

espresso / sand

black olive/pumpkin orange